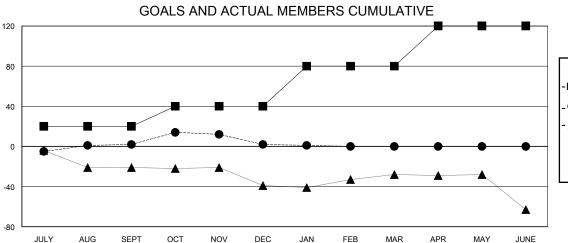

## MONTHLY MEMBERSHIP PROGRESS REPORT

District 4 C2

GMT: LOCATION CALIFORNIA GMT CA

| Clubs                 |               |           |               | Members               |                       |                         |                                                    |  |
|-----------------------|---------------|-----------|---------------|-----------------------|-----------------------|-------------------------|----------------------------------------------------|--|
| RESULTS FOR 2023-2024 |               |           |               | RESULTS FOR 2023-2024 |                       |                         |                                                    |  |
| QUARTER               | NEW CLUB GOAL | NEW CLUBS | DROPPED CLUBS | QUARTER MEMB          | ER GROWTH NET<br>GOAL | MEMBER GROWTH<br>ACTUAL | DROPPED<br>MEMBERS ACTUAL<br>(including transfers) |  |
| JULY/AUG/SEPT         | 2             | 0         | 0             | JULY/AUG/SEPT         | 20                    | 47                      | 42                                                 |  |
| OCT/NOV/DEC           | 0             | 0         | 0             | OCT/NOV/DEC           | 20                    | 30                      | 28                                                 |  |
| JAN/FEB/MAR           | 1             | 0         | 0             | JAN/FEB/MAR           | 40                    | 15                      | 14                                                 |  |
| APR/MAY/JUNE          | 2             | 0         | 0             | APR/MAY/JUNE          | 40                    | 0                       | 0                                                  |  |

| _ |        |               |     |      |
|---|--------|---------------|-----|------|
| _ | MEMBER | <b>GROWTH</b> | NET | GOAL |

Results as of: 1/31/2024

- ● - MEMBER GROWTH ACTUAL

- ▲ - LAST YEAR MEMBERSHIP ACTUAL