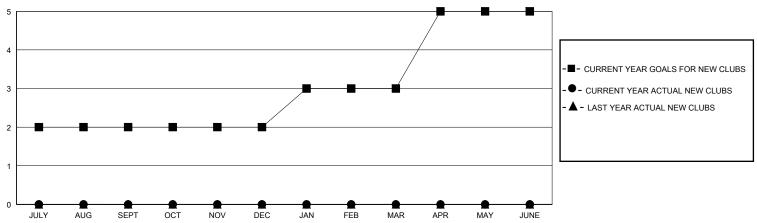

## MONTHLY MEMBERSHIP PROGRESS REPORT

District 4 C2

GMT: LOCATION CALIFORNIA GMT CA

| Clubs                 |               |           |               | Members               |                       |                         |                                                    |  |
|-----------------------|---------------|-----------|---------------|-----------------------|-----------------------|-------------------------|----------------------------------------------------|--|
| RESULTS FOR 2023-2024 |               |           |               | RESULTS FOR 2023-2024 |                       |                         |                                                    |  |
| QUARTER               | NEW CLUB GOAL | NEW CLUBS | DROPPED CLUBS | QUARTER MEMB          | ER GROWTH NET<br>GOAL | MEMBER GROWTH<br>ACTUAL | DROPPED<br>MEMBERS ACTUAL<br>(including transfers) |  |
| JULY/AUG/SEPT         | 2             | 0         | 0             | JULY/AUG/SEPT         | 20                    | 47                      | 42                                                 |  |
| OCT/NOV/DEC           | 0             | 0         | 0             | OCT/NOV/DEC           | 20                    | 30                      | 28                                                 |  |
| JAN/FEB/MAR           | 1             | 0         | 0             | JAN/FEB/MAR           | 40                    | 15                      | 14                                                 |  |
| APR/MAY/JUNE          | 2             | 0         | 0             | APR/MAY/JUNE          | 40                    | 0                       | 0                                                  |  |